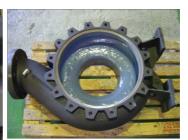

## **Photograph Descriptions**

- \* Corroded Pump Volute before application,
- \* Volute coated with Belzona® 1321,
- \* The refurbished pump volute ready for service ,

\*

### **Belzona Facts**

In the past this pump casing would be scrapped and replaced at a cost of R20,000. The Belzona repair cost R4,000, thus saving the customer over R16,000 and providing additional years of protection and service.