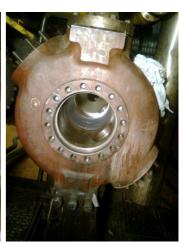

## **Photograph Descriptions**

- \* Worn surface,
- \* Injecting Belzona® 1321,
- \* Smooth finished surface after removing former,
- \* Finished compressor housing,