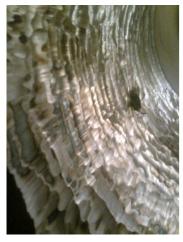

## **Photograph Descriptions**

- \* Worn surface,
- \* Injecting Belzona® 1321,
- \* Smooth finished surface after removing former,
- \* Finished compressor housing,