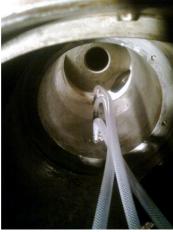

## **Photograph Descriptions**

- \* Worn surface,
- \* Injecting Belzona® 1321,
- \* Smooth finished surface after removing former,
- \* Finished compressor housing,

## **Application Method**

Application is carried out in accordance with a modified version of Belzona Know-How System Leaflet PDP-2 and MPT-2. Belzona® 1321 is injected into a stainless steel form prepared to match the required bore. it is treated with Belzona® 9411 (Release Agent) to aid romoval once the Belzona® 1321 has cured.