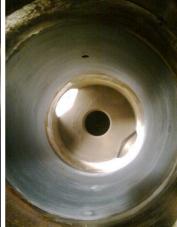

## **Photograph Descriptions**

- \* Worn surface,
- \* Injecting Belzona® 1321,
- \* Smooth finished surface after removing former,
- \* Finished compressor housing,

## **Application Method**

Application is carried out in accordance with a modified version of Belzona Know-How System Leaflet PDP-2 and MPT-2. Belzona® 1321 is injected into a stainless steel form prepared to match the required bore. it is treated with Belzona® 9411 (Release Agent) to aid romoval once the Belzona® 1321 has cured.