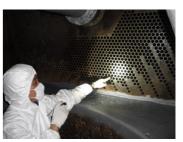

### **Photograph Descriptions**

- \* Corroded tube sheet before application in 1993 ,
- \* Standard application underway. Special care was taken to prevent contamination of substrate),
- \* Inspection in 2005,
- \* Inspection in 2010,

## **Application Method**

The application was carried out in accordance with the Belzona Know-How System Leaflet HEX-1. Belzona® 1311 was used for rebuilding and Belzona® 1321 for the coating of the tube sheets.