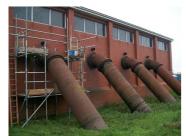

## **Photograph Descriptions**

- \* General view of the pumping station with the 4 outlet pipes ,
- \* The damaged pipe,
- \* Belzona® 1291 applied to stem leak,
- \* Pipe completely wrapped with Belzona 1161,

### **Application Situation**

Pumping station used to regulate the water table in the surrounding low lying farmland. There are 4 pump sets that transfer water from the land into the nearby river to prevent flooding.