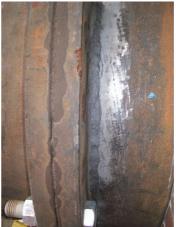

### Problem

Crack on one of the 900mm outlet pipes was jeopardising operation of the pump set. Due to the time of year and high risk of flooding it was deemed unacceptable to take the set offline and carry out a conventional repair.

## **Photograph Descriptions**

- \* General view of the pumping station with the 4 outlet pipes ,
- \* The damaged pipe,
- \* Belzona® 1291 applied to stem leak,
- \* Pipe completely wrapped with Belzona 1161,