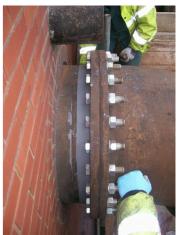

## **Photograph Descriptions**

- \* General view of the pumping station with the 4 outlet pipes ,
- \* The damaged pipe,
- \* Belzona® 1291 applied to stem leak,
- \* Pipe completely wrapped with Belzona 1161,

### **Application Method**

Application was carried out in accordance with Belzona Know-How System Leaflet VPF-11a. After stemming leak with Belzona® 1291 a wrap was completed with the Belzona® 1161 incorporating Belzona® 9341 (Reinforcement tape)