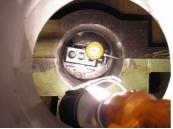

### **Photograph Descriptions**

- \* Damaged bearing housing before reconstruction,
- \* Accurate measuring for alignment was a key feature of the process ,
- \* Machining after Belzona application,
- \* Completed application ready to work,

# **Application Method**

Repairs were completed in accordance with Belzona Know-How System Leaflet MPT-6. Accurate measurements were taken to enable machining to be done in-situ to an accuracy of +/-0.03mm.