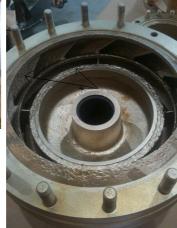

#### **Problem**

Pumps and various assembly parts were suffering from erosion and corrosion.

## **Photograph Descriptions**

- \* Application parts overview,
- \* Close up of corroded surface,
- \* Rebuilding with Belzona® 1311,
- \* Complete application with 2 coats of Belzona® 1341,