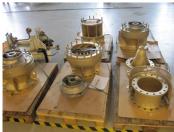

## **Photograph Descriptions**

- \* Application parts overview,
- \* Close up of corroded surface,
- \* Rebuilding with Belzona® 1311,
- \* Complete application with 2 coats of Belzona® 1341,

#### **Application Situation**

Sea water lift pumps.