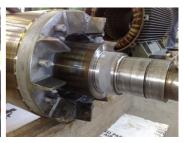

## **Photograph Descriptions**

- \* Electric motor case,
- \* Damaged shaft,
- \* Machining of the Belzona® 1111,
- \* Completed job ,

### **Application Method**

Application was carried out in accordance with Belzona Know-How System Leaflet MPT-1. Shaft was turned down and left with coarse thread before being rebuilt with Belzona® 1111 followed by machining back to original diameter.