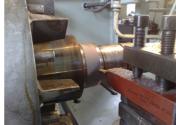

## **Photograph Descriptions**

- \* Electric motor case,
- \* Damaged shaft,
- \* Machining of the Belzona® 1111,
- \* Completed job ,

### **Application Method**

Application was carried out in accordance with Belzona Know-How System Leaflet MPT-1. Shaft was turned down and left with coarse thread before being rebuilt with Belzona® 1111 followed by machining back to original diameter.