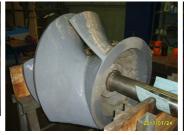

# **Photograph Descriptions**

- \* Up-close damage,
- \* Rebuilding of the impeller profile,
- \* Applying the first coat of Belzona® 1321,
- \* Impeller completed with a second coat of Belzona® 1321,