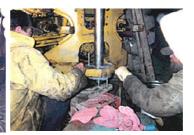

#### **Photograph Descriptions**

\* Damage evident around pin Application in progress New bushing aligned and installed,

## **Application Method**

The application was carried out in accordance with Belzona Know-How System Leaflet MPT-7. Belzona® 1111 (Super Metal) was applied to both the outer bearing race as well as the housing. The bearing is then pressed into the housing and aligned.