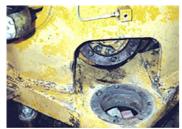

#### Problem

Ordinary wear and tear eventually enlarges the housing and causes play in the body pivot pin during use.

#### **Photograph Descriptions**

\* Damage evident around pin Application in progress New bushing aligned and installed,

### **Application Situation**

Vertical pivot bearing housing on a piece of heavy equipment.