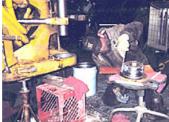

#### **Photograph Descriptions**

\* Damage evident around pin Application in progress New bushing aligned and installed,

## **Application Method**

The application was carried out in accordance with Belzona Know-How System Leaflet MPT-7. Belzona® 1111 (Super Metal) was applied to both the outer bearing race as well as the housing. The bearing is then pressed into the housing and aligned.