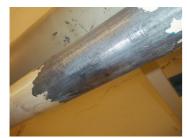

#### **Problem**

Two small pin holes had appeared under the paint in the main water pipe. Water was now leaking onto the floor creating a slip hazard over a large area.

# **Photograph Descriptions**

- \* Surface preparation ,
- \* Application of Belzona® 1291 to stem the leak ,
- \* Belzona® 1291 being held in place with tourniquet during cure ,
- \* Belzona® 1221 applied with Belzona® 9341 (Reinforment tape) over the Belzona® 1291 to complete the repair,