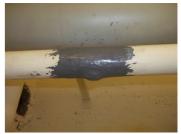

# **Photograph Descriptions**

- \* Surface preparation ,
- \* Application of Belzona® 1291 to stem the leak ,
- \* Belzona® 1291 being held in place with tourniquet during cure ,
- \* Belzona® 1221 applied with Belzona® 9341 (Reinforment tape) over the Belzona® 1291 to complete the repair,