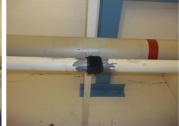

# **Photograph Descriptions**

- \* Surface preparation ,
- \* Application of Belzona® 1291 to stem the leak ,
- \* Belzona® 1291 being held in place with tourniquet during cure ,
- \* Belzona® 1221 applied with Belzona® 9341 (Reinforment tape) over the Belzona® 1291 to complete the repair,