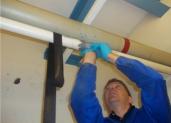

# **Photograph Descriptions**

- \* Surface preparation ,
- \* Application of Belzona® 1291 to stem the leak ,
- \* Belzona® 1291 being held in place with tourniquet during cure ,
- \* Belzona® 1221 applied with Belzona® 9341 (Reinforment tape) over the Belzona® 1291 to complete the repair,