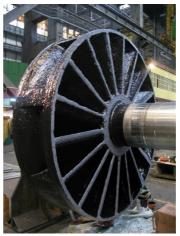

# **Photograph Descriptions**

\* Impeller Casing clearly showing degree of erosion present Protected impeller Protected casing ,

### **Application Method**

Application was carried out in accordance with Belzona Know-How System Leaflets CEP-1, CEP-3 and CEP-5. After the profile of the impeller and the casing had been rebuilt with Belzona® 1121, the whole dynamometer was protected with Belzona 5811. Finally Belzona® 1321 was used for extra protection for the casing and impeller blades.