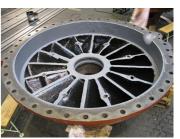

# **Photograph Descriptions**

\* Impeller Casing clearly showing degree of erosion present Protected impeller Protected casing ,

### **Application Method**

Application was carried out in accordance with Belzona Know-How System Leaflets CEP-1, CEP-3 and CEP-5. After the profile of the impeller and the casing had been rebuilt with Belzona® 1121, the whole dynamometer was protected with Belzona 5811. Finally Belzona® 1321 was used for extra protection for the casing and impeller blades.