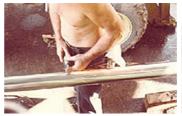

### **Photograph Descriptions**

- \* Damaged hydraulic ram,
- \* Close-up and extension of cylinder damage,
- \* Surface preparation with small grinder,
- \* Dressing down the repair,