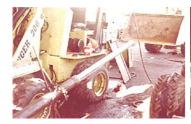

#### **Problem**

Small pieces of rock worked their way underneath the seal and scored the hydraulic ram of this front end loader. Since hydraulic pressure was not able to be maintained, this piece of equipment was out of service.

### **Photograph Descriptions**

- \* Damaged hydraulic ram,
- \* Close-up and extension of cylinder damage,
- \* Surface preparation with small grinder,
- \* Dressing down the repair,

# **Application Situation**

Scored hydraulic ram for a front end loader.