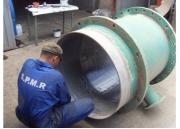

## **Photograph Descriptions**

- \* Original pipe,
- \* Gritblasted discharge pipe,
- \* Application in progress,
- \* Completed application,