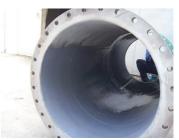

## **Photograph Descriptions**

- \* Original pipe,
- \* Gritblasted discharge pipe,
- \* Application in progress,
- \* Completed application,