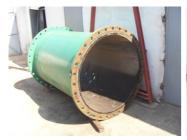

## **Photograph Descriptions**

- \* Original pipe,
- \* Gritblasted discharge pipe,
- \* Application in progress,
- \* Completed application,