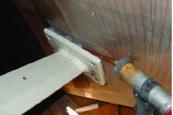

### **Photograph Descriptions**

- \* Bracket positioned using aligning wire and jacking bolts,
- \* Belzona® 1121 being injected between hull and bracket,
- \* Completed application ,