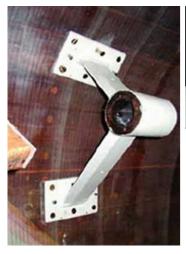

### **Photograph Descriptions**

- \* Bracket positioned using aligning wire and jacking bolts,
- \* Belzona® 1121 being injected between hull and bracket,
- \* Completed application ,

## **Application Situation**

Propeller shaft "A" bracket supports