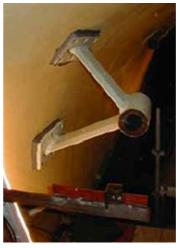

### **Photograph Descriptions**

- \* Bracket positioned using aligning wire and jacking bolts,
- \* Belzona® 1121 being injected between hull and bracket,
- \* Completed application ,