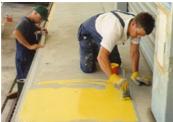

### **Photograph Descriptions**

- \* The loading dock before coating,
- \* Application underway,
- \* The completed application,