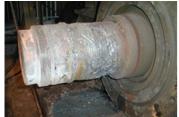

## **Photograph Descriptions**

- \* Severely damaged shaft,
- \* Former in place and Belzona® 1321 injected ,
- \* Former removed and ready for re-assambly of bearing,