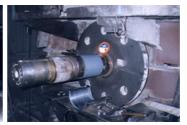

## **Photograph Descriptions**

- \* Severely damaged shaft,
- \* Former in place and Belzona® 1321 injected ,
- \* Former removed and ready for re-assambly of bearing,