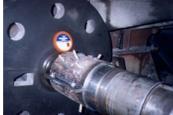

## **Photograph Descriptions**

- \* Severely damaged shaft,
- \* Former in place and Belzona® 1321 injected ,
- \* Former removed and ready for re-assambly of bearing,