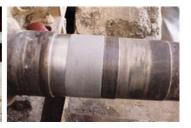

## **Photograph Descriptions**

- \* General view of the pre-heater fan housing,
- \* The damaged shaft,
- \* The prepared split former,
- \* Completed application after removing former,