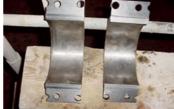

## **Photograph Descriptions**

- \* General view of the pre-heater fan housing,
- \* The damaged shaft,
- \* The prepared split former,
- \* Completed application after removing former,