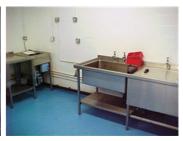

## **Photograph Descriptions**

- \* Kitchen area prior to the Belzona application,
- \* Wash area prior to the Belzona application,
- \* Belzona® 5231 applied,
- \* Application completed,

#### **Belzona Facts**

Belzona® 5231 created a hygenic, seamless floor surface with the right degree of non-slip to provide safe footing for the kitchen staff. The application was completed smoothly in the short holiday period during which the school was closed.