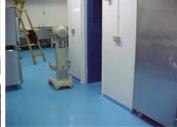

## **Photograph Descriptions**

- \* Kitchen area prior to the Belzona application,
- \* Wash area prior to the Belzona application,
- \* Belzona® 5231 applied,
- \* Application completed,

#### **Belzona Facts**

Belzona® 5231 created a hygenic, seamless floor surface with the right degree of non-slip to provide safe footing for the kitchen staff. The application was completed smoothly in the short holiday period during which the school was closed.