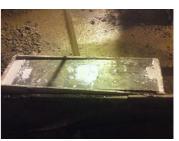

# **Photograph Descriptions**

- \* Screen's base,
- \* Wood mold for the base,
- \* Base with Belzona 4124,
- \* Application of Belzona 4111/4151.,

# **Application Method**

The application was carried out based on Belzona Know-How System Leaflets TCC-9 and FPA-10. The concrete surface was prepared by mechanical scarification. Metallic surface was prepared using mechanical and manual tools according to application standards. After cleaning, the conditioner Belzona 4911 was applied on the concrete. Belzona 4124 was used to fill the base and Belzona 4111/4151 was injected to set the anchor bolts in place.