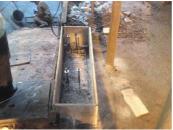

# **Photograph Descriptions**

- \* Screen's base,
- \* Wood mold for the base,
- \* Base with Belzona 4124,
- \* Application of Belzona 4111/4151.,

# **Application Method**

The application was carried out based on Belzona Know-How System Leaflets TCC-9 and FPA-10. The concrete surface was prepared by mechanical scarification. Metallic surface was prepared using mechanical and manual tools according to application standards. After cleaning, the conditioner Belzona 4911 was applied on the concrete. Belzona 4124 was used to fill the base and Belzona 4111/4151 was injected to set the anchor bolts in place.