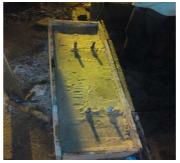

# **Photograph Descriptions**

- \* Screen's base,
- \* Wood mold for the base,
- \* Base with Belzona 4124,
- \* Application of Belzona 4111/4151.,

# **Application Method**

The application was carried out based on Belzona Know-How System Leaflets TCC-9 and FPA-10. The concrete surface was prepared by mechanical scarification. Metallic surface was prepared using mechanical and manual tools according to application standards. After cleaning, the conditioner Belzona 4911 was applied on the concrete. Belzona 4124 was used to fill the base and Belzona 4111/4151 was injected to set the anchor bolts in place.