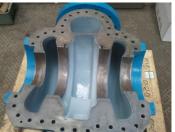

### **Photograph Descriptions**

- \* View of the Energy Company,
- \* Previous application by Belzona,
- \* Preparing the product for application,
- \* Completed application,

#### **Application Method**

All of the equipment receiving the Belzona coating was grit blasted with Black Beauty and then cleaned. Any severe pitting and erosion was addressed by rebuilding with Belzona 1311 and finished with two coats of Belzona 1341, the known pump-efficiency enhancement system. The application was carried out in accordance with Belzona Know-How System Leaflets CEP-3 & CEP-5.