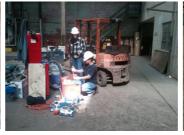

### **Photograph Descriptions**

- \* View of the Energy Company,
- \* Previous application by Belzona,
- \* Preparing the product for application,
- \* Completed application,

#### **Application Method**

All of the equipment receiving the Belzona coating was grit blasted with Black Beauty and then cleaned. Any severe pitting and erosion was addressed by rebuilding with Belzona 1311 and finished with two coats of Belzona 1341, the known pump-efficiency enhancement system. The application was carried out in accordance with Belzona Know-How System Leaflets CEP-3 & CEP-5.