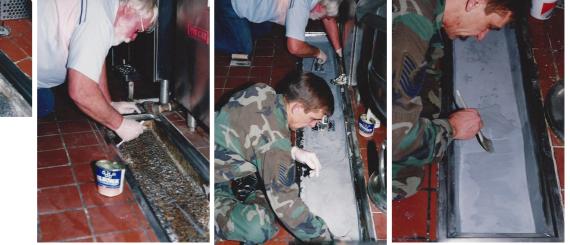

### **Photograph Descriptions**

- \* Grinding the steel drain,
- \* Conditioning the concrete,
- \* Troweling in the Belzona 4111,
- \* A coat of Belzona 4311 brushed over the drain surface ,

#### **Application Method**

The application was carried out in accordance with Belzona Know-How System Leaflet FPA-3. The concrete was cleaned and the steel was ground. Belzona 4111 was troweled over the area. A coat of Belzona 4311 was brushed over the surface, including the steel drain, to protect from chemical attack.