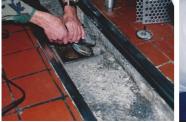

### **Photograph Descriptions**

- \* Grinding the steel drain,
- \* Conditioning the concrete,
- \* Troweling in the Belzona 4111,
- \* A coat of Belzona 4311 brushed over the drain surface ,

#### **Application Method**

The application was carried out in accordance with Belzona Know-How System Leaflet FPA-3. The concrete was cleaned and the steel was ground. Belzona 4111 was troweled over the area. A coat of Belzona 4311 was brushed over the surface, including the steel drain, to protect from chemical attack.