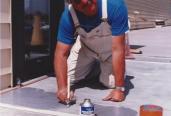

## **Photograph Descriptions**

- \* Blasting the concrete,
- \* Brushing on Belzona 4411,
- \* Sprinkling on Belzona 9221,
- \* Completed application,

## **Application Method**

Application was carried out in accordance with Belzona Know-How System Leaflet FPA-8. The surface was blasted to remove all surface laitence. Belzona 4411 was brushed onto the surface and Belzona 9221 was spread on top.