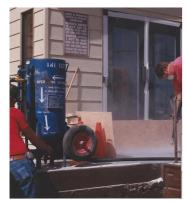

## **Photograph Descriptions**

- \* Blasting the concrete,
- \* Brushing on Belzona 4411,
- \* Sprinkling on Belzona 9221,
- \* Completed application,

## **Application Method**

Application was carried out in accordance with Belzona Know-How System Leaflet FPA-8. The surface was blasted to remove all surface laitence. Belzona 4411 was brushed onto the surface and Belzona 9221 was spread on top.