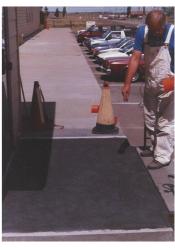

## **Photograph Descriptions**

- \* Blasting the concrete,
- \* Brushing on Belzona 4411,
- \* Sprinkling on Belzona 9221,
- \* Completed application,

## **Application Method**

Application was carried out in accordance with Belzona Know-How System Leaflet FPA-8. The surface was blasted to remove all surface laitence. Belzona 4411 was brushed onto the surface and Belzona 9221 was spread on top.