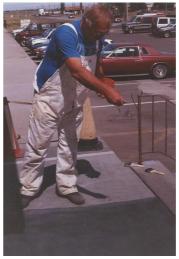

## **Photograph Descriptions**

- \* Blasting the concrete,
- \* Brushing on Belzona 4411,
- \* Sprinkling on Belzona 9221,
- \* Completed application,

## **Application Method**

Application was carried out in accordance with Belzona Know-How System Leaflet FPA-8. The surface was blasted to remove all surface laitence. Belzona 4411 was brushed onto the surface and Belzona 9221 was spread on top.