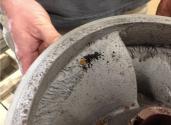

#### **Problem**

Due to high sand content in the water being pumped, impeller had holes and other areas of metal loss.

## **Photograph Descriptions**

- \* Impeller upon arrival,
- \* Holes and other visible damage to be repaired,
- \* Coated vanes,
- \* Impeller finished and ready to be re-installed in pump,

#### **Application Situation**

Metal loss and holes in impeller vanes; pitting on outside of impeller.