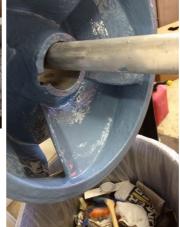

## **Photograph Descriptions**

- \* Impeller upon arrival,
- \* Holes and other visible damage to be repaired,
- \* Coated vanes,
- \* Impeller finished and ready to be re-installed in pump,