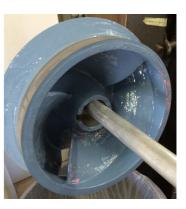

## **Photograph Descriptions**

- \* Impeller upon arrival,
- \* Holes and other visible damage to be repaired,
- \* Coated vanes,
- \* Impeller finished and ready to be re-installed in pump,