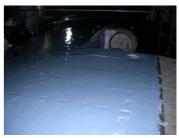

### **Photograph Descriptions**

\* 1. View of one of the many badly cavitated areas on the two rudders 2. Rebuilding of eroded areas in progress 3. Application of 1st coat of Belzona 1341 in progress 4. Application of 2nd coat of Belzona 1341 completed,