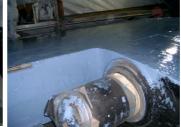

### **Photograph Descriptions**

\* 1. View of one of the many badly cavitated areas on the two rudders 2. Rebuilding of eroded areas in progress 3. Application of 1st coat of Belzona 1341 in progress 4. Application of 2nd coat of Belzona 1341 completed,