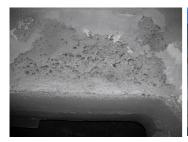

### **Photograph Descriptions**

\* 1. View of one of the many badly cavitated areas on the two rudders 2. Rebuilding of eroded areas in progress 3. Application of 1st coat of Belzona 1341 in progress 4. Application of 2nd coat of Belzona 1341 completed,