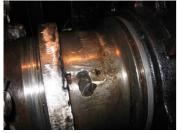

## **Photograph Descriptions**

- \* View of the generator shaft prior to the repair. ,
- \* Surface preparation in progress.,
- \* Form was applied. Then excess material was removed.,
- \* Completed shaft repair.,