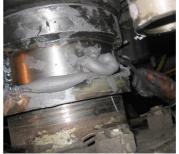

## **Photograph Descriptions**

- \* View of the generator shaft prior to the repair. ,
- \* Surface preparation in progress.,
- \* Form was applied. Then excess material was removed.,
- \* Completed shaft repair.,