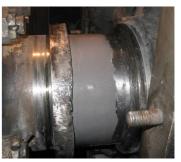

## **Photograph Descriptions**

- \* View of the generator shaft prior to the repair. ,
- \* Surface preparation in progress.,
- \* Form was applied. Then excess material was removed.,
- \* Completed shaft repair.,