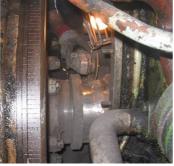

## **Photograph Descriptions**

- \* View of the generator shaft prior to the repair. ,
- \* Surface preparation in progress.,
- \* Form was applied. Then excess material was removed.,
- \* Completed shaft repair.,