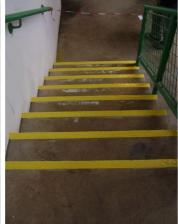

## **Photograph Descriptions**

- \* Original painted grip system,
- \* Belzona 4411 grip system applied in 2008,
- \* Application revisited in 2015,

### **Application Situation**

Worn steps.