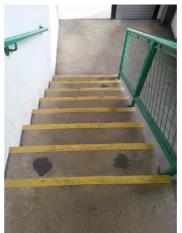

## **Photograph Descriptions**

- \* Original painted grip system,
- \* Belzona 4411 grip system applied in 2008,
- \* Application revisited in 2015,

### **Application Situation**

Worn steps.