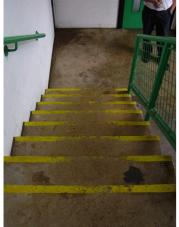

## **Photograph Descriptions**

- \* Original painted grip system,
- \* Belzona 4411 grip system applied in 2008,
- \* Application revisited in 2015,

### **Application Situation**

Worn steps.