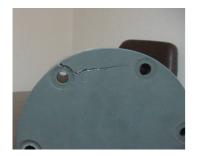

# **BELZONA REPAIRS PVC PUMP**

ID: 559

Industry: General Industry
Application: CEP-Centrifugal Pumps

Substrate: PVC

Products: \* Belzona® 1111 (Super Metal),

Problem

Cracked casing

Customer Location: Construction company - Egypt

### **Photograph Descriptions**

- \* The crack in the PVC pump,
- \* Stabilising the crack,
- \* Cracks after preparation,
- \* Cracks repaired,

# **Application Method**

Application was carried out in accordance with a modified version of Belzona Know-How System leaflet CEP-6. The cracks were stabilized by drilling and widening it then filled with Belzona® 1111.