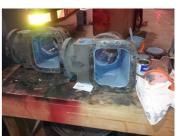

## **Photograph Descriptions**

- \* View of the fire truck,
- \* Blasted pump,
- \* Coated pump,
- \* Coated valve body,

#### **Application Method**

The application was carried out in accordance with Belzona Know-How System Leaflets CEP-1 and CEP-3. Pump was blasted and repaired with Belzona 1111 prior to being coated with Belzona 1341.