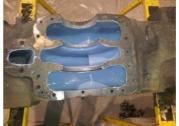

## **Photograph Descriptions**

- \* View of the fire truck,
- \* Blasted pump,
- \* Coated pump,
- \* Coated valve body,

#### **Application Method**

The application was carried out in accordance with Belzona Know-How System Leaflets CEP-1 and CEP-3. Pump was blasted and repaired with Belzona 1111 prior to being coated with Belzona 1341.