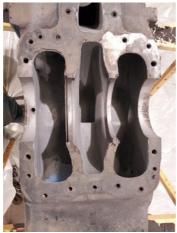

## **Photograph Descriptions**

- \* View of the fire truck,
- \* Blasted pump,
- \* Coated pump,
- \* Coated valve body,

#### Problem

The pump had suffered severe corrosion due to intermittent use.

Application Date: 2013

Customer Location: Fire Department, Texas, USA