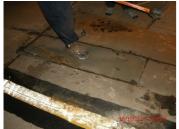

### **Photograph Descriptions**

- \* Old patch failed and removed,
- \* Hole prepared for application,
- \* Bulk material to fill the hole,
- \* Finished with pure Belzona 4111,