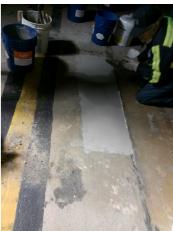

### **Photograph Descriptions**

- \* Old patch failed and removed,
- \* Hole prepared for application,
- \* Bulk material to fill the hole,
- \* Finished with pure Belzona 4111,

### **Application Method**

The application was carried out in accordance with Belzona Know-How System Leaflet FPA. Old and loose material was removed. Then, a mixture of gravel and Belzona 4111 was used to bulk up the patch. A batch of pure Belzona 4111 was used to finish the job.