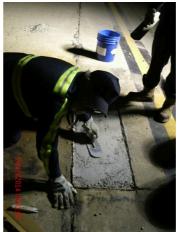

### **Photograph Descriptions**

- \* Old patch failed and removed,
- \* Hole prepared for application,
- \* Bulk material to fill the hole,
- \* Finished with pure Belzona 4111,

### **Application Method**

The application was carried out in accordance with Belzona Know-How System Leaflet FPA. Old and loose material was removed. Then, a mixture of gravel and Belzona 4111 was used to bulk up the patch. A batch of pure Belzona 4111 was used to finish the job.