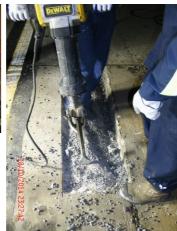

### **Photograph Descriptions**

- \* Old patch failed and removed,
- \* Hole prepared for application,
- \* Bulk material to fill the hole,
- \* Finished with pure Belzona 4111,

### **Application Method**

The application was carried out in accordance with Belzona Know-How System Leaflet FPA. Old and loose material was removed. Then, a mixture of gravel and Belzona 4111 was used to bulk up the patch. A batch of pure Belzona 4111 was used to finish the job.