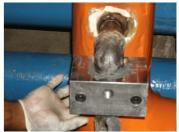

## **Photograph Descriptions**

- \* Leaking pipe cleaned,
- \* Clamp ready to go,
- \* Application of Belzona 1111,
- \* Clamp installed,

### **Application Method**

A clamp was fabricated at a machine shop. The clamp had a threaded drain and matched threaded fittings. Belzona 1111 was applied to secure clamp to the hot water line.