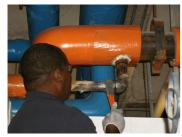

#### Problem

The hot water line was leaking from an expansion tank to the 2" line. The supply of hot water could not be shut off since it fed water to the emergency room.

#### **Application Situation**

Hot water line at a hospital