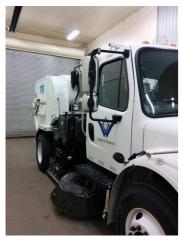

### **Photograph Descriptions**

- \* View of road sweeper,
- \* Prior to application,
- \* Completed application,
- \* Completed application,

# **Application Situation**

Road sweeper box.