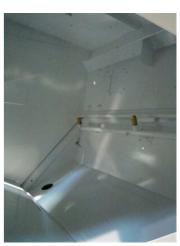

### **Photograph Descriptions**

- \* View of road sweeper,
- \* Prior to application,
- \* Completed application,
- \* Completed application,

### **Application Method**

The application was carried out in accordance with Belzona Know-How System ②Leaflet TCC-3 for repairing/renewing damaged linings. A high ②powered pressure washer was used to prepare and clean the inside of the sweeper box. Belzona 6111 was spray applied to the surface as the first coat. Within the recommended overcoat time, Belzona 5111 was spray applied as the second coat.