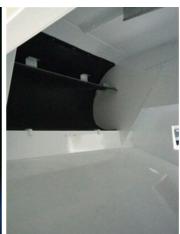

### **Photograph Descriptions**

- \* View of road sweeper,
- \* Prior to application,
- \* Completed application,
- \* Completed application,

### **Application Method**

The application was carried out in accordance with Belzona Know-How System ②Leaflet TCC-3 for repairing/renewing damaged linings. A high ②powered pressure washer was used to prepare and clean the inside of the sweeper box. Belzona 6111 was spray applied to the surface as the first coat. Within the recommended overcoat time, Belzona 5111 was spray applied as the second coat.