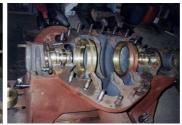

## **Photograph Descriptions**

- \* Pump surface before preparation,
- \* Belzona® 1321 applied to grit blasted surface,
- \* Refurbishing seal ring seats and bearing seats by forming ,