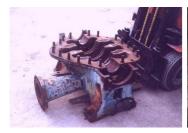

## **Photograph Descriptions**

- \* Pump surface before preparation,
- \* Belzona® 1321 applied to grit blasted surface,
- \* Refurbishing seal ring seats and bearing seats by forming ,

## **Application Situation**

2 Stage Centrifugal Pump (Model 3B200x2)