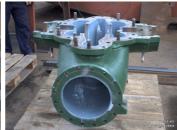

### **Photograph Descriptions**

\* Surfaces before application, \* Preparation of the casing, \* Two coats of Belzona® 1341 applied, \* Inspection view after a year in service,

### **Application Situation**

Double end suction centrifugal water pump