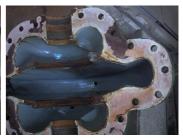

### **Photograph Descriptions**

\* Surfaces before application, \* Preparation of the casing, \* Two coats of Belzona® 1341 applied, \* Inspection view after a year in service,

#### **Belzona Facts**

As a result of applied efficiency enhancement coating and further sealing rings seat repair, reduced power consumption was registered and efficiency increased by 9.91%. The inspection after 12 months in service shows the perfect condition of the applied coating.