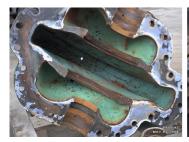

### **Photograph Descriptions**

\* Surfaces before application, \* Preparation of the casing, \* Two coats of Belzona® 1341 applied, \* Inspection view after a year in service,