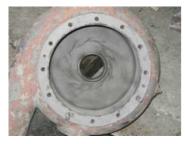

### Problem

Pump casing severely eroded and corroded during operation.

### **Photograph Descriptions**

\* Worn out pump casing. , \* After Belzona® 1321 application. , \* Inspection view 600 working hours after application. ,