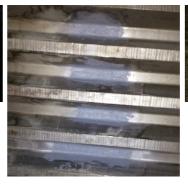

#### **Photograph Descriptions**

- \* 1 of 5 Ball Mills.,
- \* Erosion damage cleaned and grit blasted.,
- \* Application of Belzona 1111.,
- \* Application of Belzona 1321.,

### **Application Method**

The application area was thoroughly cleaned with solvent and then grit blasted to prepare the surface. All erosion damage was filled in with Belzona 1111 and followed with a brush on coating of Belzona 1321 to protect against further damage.