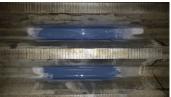

#### **Photograph Descriptions**

- \* 1 of 5 Ball Mills.,
- \* Erosion damage cleaned and grit blasted.,
- \* Application of Belzona 1111.,
- \* Application of Belzona 1321.,

### **Application Method**

The application area was thoroughly cleaned with solvent and then grit blasted to prepare the surface. All erosion damage was filled in with Belzona 1111 and followed with a brush on coating of Belzona 1321 to protect against further damage.