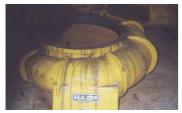

## **Photograph Descriptions**

- \* Corroded casings,
- \* Corroded diffuser,
- \* Diffuser was coated,
- \* Impeller coating completed ,