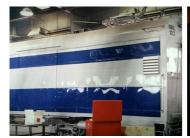

## **Photograph Descriptions**

- \* Generator/Baggage car in a car shop,
- \* Surface preparation underway,
- \* Full length of joint being applied,
- \* Finished joint looks very aesthetic,

## **Application Situation**

The car of a private passenger train, which housed an electrical generator and a baggage section. The interior was beautifully finished with carpet and paintings. The leak in a seam could cause extensive water damage to the interior of the car.