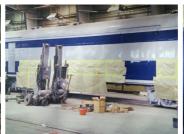

## **Photograph Descriptions**

- \* Generator/Baggage car in a car shop,
- \* Surface preparation underway,
- \* Full length of joint being applied,
- \* Finished joint looks very aesthetic,

### **Application Method**

The application was carried out in accordance with a modified version of Belzona Know-How System Leaflet WPA-3 and Belzona 2211 Instructions For Use.