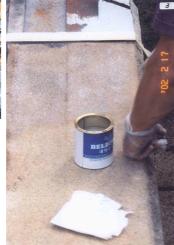

### **Photograph Descriptions**

- \* The clarifier track,
- \* Conditioning the surface with Belzona® 4911,
- \* Rebuilding with Belzona® 4111,
- \* The finished track,

## **Application Method**

The track was rebuilt with Belzona® 4111 in accordance with Belzona Know-How System Leaflet FPA-1.