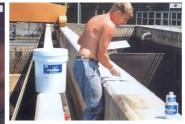

### **Photograph Descriptions**

- \* The clarifier track,
- \* Conditioning the surface with Belzona® 4911,
- \* Rebuilding with Belzona® 4111,
- \* The finished track,

## **Application Method**

The track was rebuilt with Belzona® 4111 in accordance with Belzona Know-How System Leaflet FPA-1.