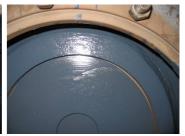

# **Photograph Descriptions**

- \* Casting imperfections in the pump,
- \* Preparing the cracks in the pump,
- \* Wetting out the surface with Belzona® 1311,
- \* Pump was repaired and protected,