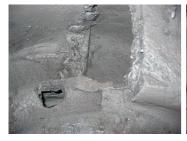

#### **Problem**

Defects in casting caused holes and cracks in the pump.

# **Photograph Descriptions**

- \* Casting imperfections in the pump,
- \* Preparing the cracks in the pump,
- \* Wetting out the surface with Belzona® 1311,
- \* Pump was repaired and protected,