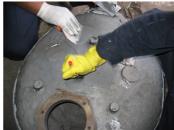

# **Photograph Descriptions**

- \* Casting imperfections in the pump,
- \* Preparing the cracks in the pump,
- \* Wetting out the surface with Belzona® 1311,
- \* Pump was repaired and protected,