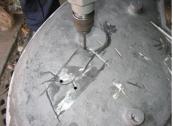

# **Photograph Descriptions**

- \* Casting imperfections in the pump,
- \* Preparing the cracks in the pump,
- \* Wetting out the surface with Belzona® 1311,
- \* Pump was repaired and protected,