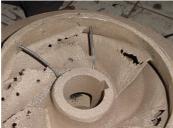

## **Photograph Descriptions**

- \* The cavitated vanes of the impeller,
- \* Preparing to rebuild the lost edges,
- \* Rebuilding the vanes,
- \* Vanes rebuilt and coated,