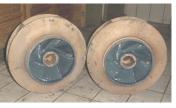

## **Photograph Descriptions**

- \* The cavitated vanes of the impeller,
- \* Preparing to rebuild the lost edges,
- \* Rebuilding the vanes,
- \* Vanes rebuilt and coated,