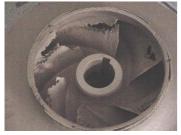

## **Photograph Descriptions**

- \* The cavitated vanes of the impeller,
- \* Preparing to rebuild the lost edges,
- \* Rebuilding the vanes,
- \* Vanes rebuilt and coated,