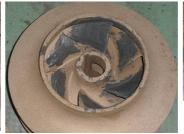

## **Photograph Descriptions**

- \* The cavitated vanes of the impeller,
- \* Preparing to rebuild the lost edges,
- \* Rebuilding the vanes,
- \* Vanes rebuilt and coated,