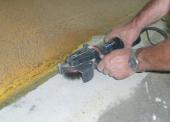

## **Photograph Descriptions**

- \* 1. The taxi stand ramp,
- \* 2. Close up showing the step between the ramp and road with surface preparation underway,
- \* 3. The finished application,
- \* 4. Three years on and still in perfect condition,

#### Problem

The concrete slab, adjacent to the ramp for the taxi stand, had sunk and created a step that had become a trip hazard. This had also made wheelchair access difficult.