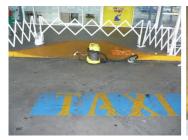

## **Photograph Descriptions**

- \* 1. The taxi stand ramp,
- \* 2. Close up showing the step between the ramp and road with surface preparation underway,
- \* 3. The finished application,
- \* 4. Three years on and still in perfect condition,

#### **Application Situation**

Taxi Stand drop off point at shopping centre