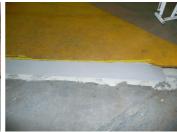

## **Photograph Descriptions**

- \* 1. The taxi stand ramp,
- \* 2. Close up showing the step between the ramp and road with surface preparation underway,
- \* 3. The finished application,
- \* 4. Three years on and still in perfect condition,

# **Application Method**

This application was carried out in accordance with Belzona System Leaflet FPA-1. Belzona 4111 was used to re-profile the ramp creating a smooth transition from the road onto the footpath.