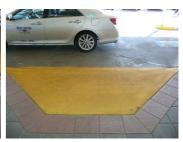

## **Photograph Descriptions**

- \* 1. The taxi stand ramp,
- \* 2. Close up showing the step between the ramp and road with surface preparation underway,
- \* 3. The finished application,
- \* 4. Three years on and still in perfect condition,

#### **Belzona Facts**

Belzona 4000 series materials are the product of choice for this busy shopping centre because they allow repairs to be carried out quickly and easily with minimum disruption and at the same time provide long term, permanent repairs. Even after 3 years of constant use, the ramp is still performing well with no signs of deterioration or cracking