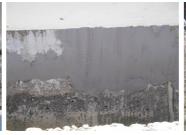

## **Photograph Descriptions**

- \* Extent of cracks needing rebuilding,
- \* Surface preparation underway using a hand grinder to clean and remove all loose material,
- \* A completed section of repair,
- \* Completed application,