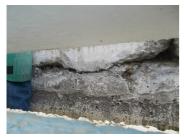

## **Photograph Descriptions**

- \* Extent of cracks needing rebuilding,
- \* Surface preparation underway using a hand grinder to clean and remove all loose material,
- \* A completed section of repair,
- \* Completed application,