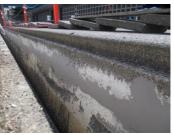

## **Photograph Descriptions**

- \* Extent of cracks needing rebuilding,
- \* Surface preparation underway using a hand grinder to clean and remove all loose material,
- \* A completed section of repair,
- \* Completed application,