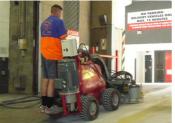

## **Photograph Descriptions**

\* 1. The original condition of the floor area 2. Surface preparation in progress 3. The finished application showing the coated floor and reinstated lines, wording and chevrons 4. The floor after 7 years in service,

## **Application Method**

The application was carried out in accordance with Belzona System Leaflets FPA-4 and FPA-8. The floor area was prepared using a dustless diamond grinder then coated with 2 coats of Belzona 5231. The line markings, chevrons and wording were then reinstated using Belzona 4411 in a single coat of safety yellow.