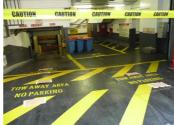

## **Photograph Descriptions**

\* 1. The original condition of the floor area 2. Surface preparation in progress 3. The finished application showing the coated floor and reinstated lines, wording and chevrons 4. The floor after 7 years in service,