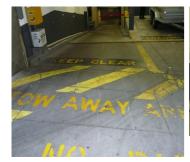

## **Photograph Descriptions**

\* 1. The original condition of the floor area 2. Surface preparation in progress 3. The finished application showing the coated floor and reinstated lines, wording and chevrons 4. The floor after 7 years in service,