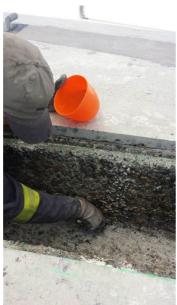

### **Photograph Descriptions**

- \* 1. View of water supply channel,
- \* 2. View of the eroded surface that need to be resurfaced,
- \* 3. Resurfacing with Belzona 4111 in progress. ,
- \* 4. Completed supply channel,