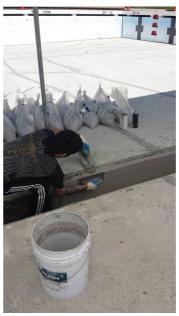

### **Photograph Descriptions**

- \* 1. View of water supply channel,
- \* 2. View of the eroded surface that need to be resurfaced,
- \* 3. Resurfacing with Belzona 4111 in progress. ,
- \* 4. Completed supply channel,