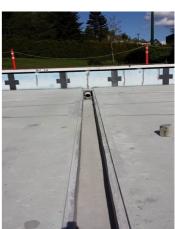

### **Photograph Descriptions**

- \* 1. View of water supply channel,
- \* 2. View of the eroded surface that need to be resurfaced,
- \* 3. Resurfacing with Belzona 4111 in progress. ,
- \* 4. Completed supply channel,