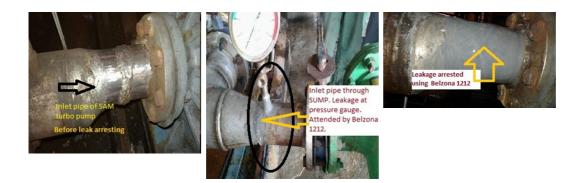

### Problem

Water leakage at 5-6 kg/cm<sup>2</sup> at 7 numbers of circumferential joints from inlet pipe of SAM turbo pump.

# **Photograph Descriptions**

\* 1. SAM Turbo Pump before repair 2. Wetting the surface with Belzona 1212 3. Finished repair ,

# **Application Method**

Application was carried out in accordance with Belzona System Leaflet VPF-11. Leakages located on-line under operation. Surface preparation with hand grinder to prepare the substrate. Belzona 1212 incorporating two wraps of Belzona 9341 applied with system offline. System allowed to cure for 3 hrs at 30°C before bringing system back online.