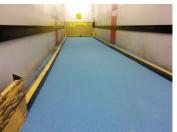

## **Photograph Descriptions**

- st 1. Truck elevator existing screed coating being removed and surface prepared ,
- \* 2. Damaged screed and corroded substrate,
- \* 3. Belzona 9232 being broadcast into Belzona 5231,
- \* 4. Completed application with Belzona 5233 top coat,