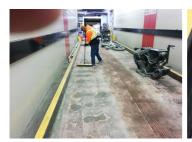

## **Photograph Descriptions**

- st 1. Truck elevator existing screed coating being removed and surface prepared ,
- \* 2. Damaged screed and corroded substrate,
- \* 3. Belzona 9232 being broadcast into Belzona 5231,
- \* 4. Completed application with Belzona 5233 top coat,