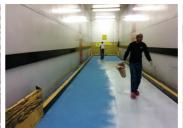

## **Photograph Descriptions**

- st 1. Truck elevator existing screed coating being removed and surface prepared ,
- \* 2. Damaged screed and corroded substrate,
- \* 3. Belzona 9232 being broadcast into Belzona 5231,
- \* 4. Completed application with Belzona 5233 top coat,