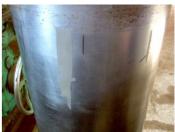

## **Photograph Descriptions**

- \* Scratches on the inner part of the Muff Coupling,
- \* Filling the scratches with Belzona® 1111,
- \* Belzona® 1111 applied to the coupling,
- \* Application completed,