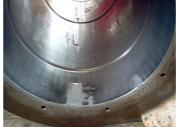

## **Photograph Descriptions**

- \* Scratches on the inner part of the Muff Coupling,
- \* Filling the scratches with Belzona® 1111,
- \* Belzona® 1111 applied to the coupling,
- \* Application completed,