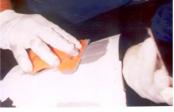

## **Photograph Descriptions**

- \* Scratches on the inner part of the Muff Coupling,
- \* Filling the scratches with Belzona® 1111,
- \* Belzona® 1111 applied to the coupling,
- \* Application completed,