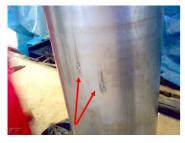

## **Photograph Descriptions**

- \* Scratches on the inner part of the Muff Coupling,
- \* Filling the scratches with Belzona® 1111,
- \* Belzona® 1111 applied to the coupling,
- \* Application completed,