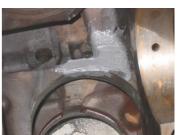

### **Photograph Descriptions**

- \* The broken edge of the block,
- \* Surface preparation,
- \* Rebuilding the broken edge using Belzona® 1111,
- \* Block was repaired,

### **Belzona Facts**

Belzona easily repaired the broken edge of the block without heat distortion in only one hour of work.

For more examples of Belzona Know - How In Action, please visit https://khia.belzona.com