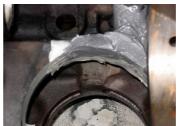

### **Photograph Descriptions**

- \* The broken edge of the block,
- \* Surface preparation,
- \* Rebuilding the broken edge using Belzona® 1111,
- \* Block was repaired,