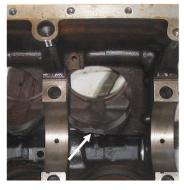

### **Photograph Descriptions**

- \* The broken edge of the block,
- \* Surface preparation,
- \* Rebuilding the broken edge using Belzona® 1111,
- \* Block was repaired,

#### Problem

The edge of the engine block was broken.

Customer Location: Oil production company, Egypt

Application Date: September 2005