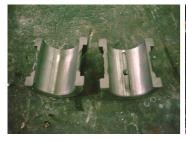

## **Photograph Descriptions**

- \* Application situation ,
- \* Worn friction bearing ,
- \* Repaired bearings ,
- \* Finished application ,

#### **Belzona Facts**

The bearings were made of grey iron and were lasting just 3-4 weeks. Following the application of Belzona® 1131 the bearings were lasting 3-4 months thus saving down time as the bearings needed replacing less often.