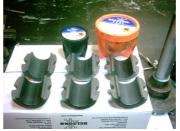

## **Photograph Descriptions**

- \* Application situation ,
- \* Worn friction bearing ,
- \* Repaired bearings ,
- \* Finished application ,

#### **Belzona Facts**

The bearings were made of grey iron and were lasting just 3-4 weeks. Following the application of Belzona® 1131 the bearings were lasting 3-4 months thus saving down time as the bearings needed replacing less often.