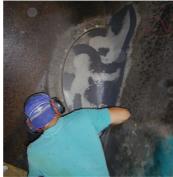

### **Photograph Descriptions**

- \* Large Kaplan Turbine,
- \* Application underway,
- \* Completed repair and protection,

### **Application Method**

The appliction was carried out in accordance with Belzona Know-How System Leaflets CEP-5 and CEP-8.